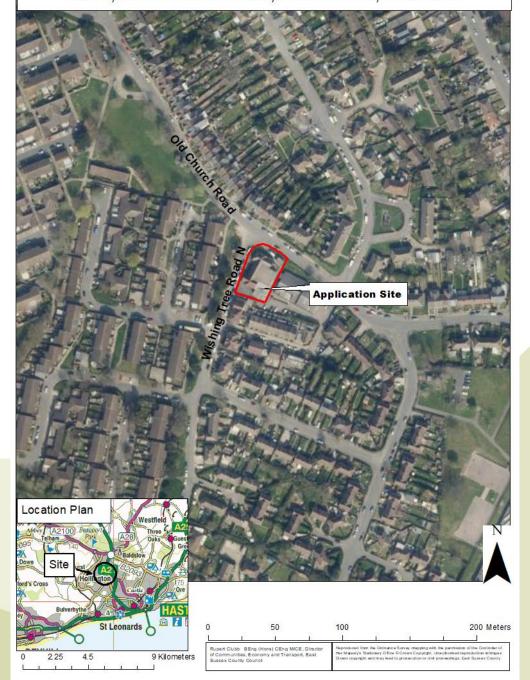

## HS/3510/CC – Hollington Youth Centre, Wishing Tree Road North, St Leonards on Sea TN38 9LL

Renovation and extension of Hollington Youth Hub, involving: demolition of previous extensions and detached garage; renovation and new windows to the original building; new entrance canopy to the front, and extensions to the side and rear, with associated landscaping and access improvements, external lighting and roof-mounted renewable energy equipment.