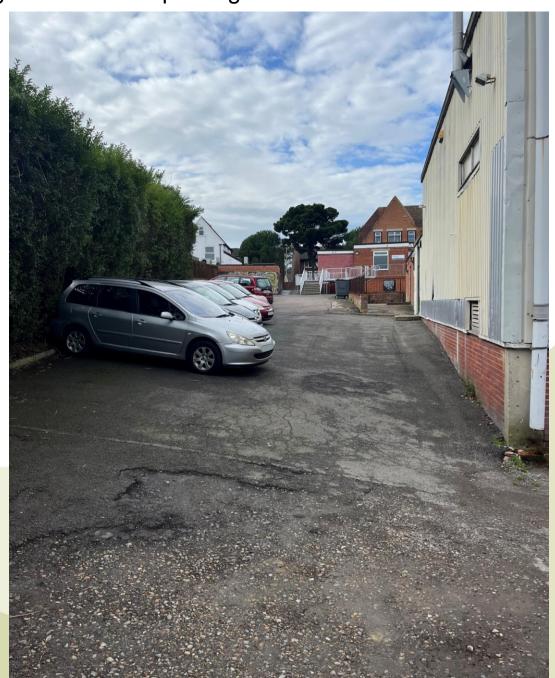

View 6. Looking west from car parking area.

View 7. Looking west from car park with the community centre in the foreground.

View 8. Southern eastern corner of youth centre showing existing extensions.

View 9. Another view of existing extensions.