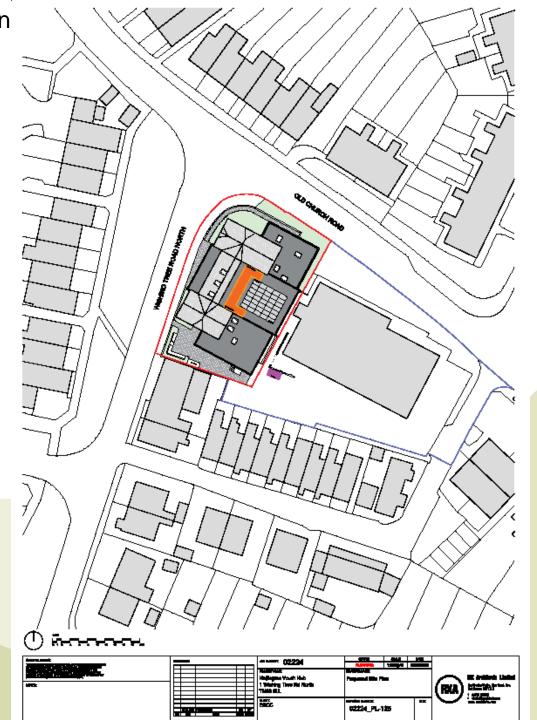

# East Sussex County Council Planning Committee 11 December 2024



## HS/3510/CC – Hollington Youth Centre, Wishing Tree Road North, St Leonards on Sea TN38 9LL

Renovation and extension of Hollington Youth Hub, involving: demolition of previous extensions and detached garage; renovation and new windows to the original building; new entrance canopy to the front, and extensions to the side and rear, with associated landscaping and access improvements, external lighting and roof-mounted renewable energy equipment.













#### **Existing Site Plan**





Proposed Site Plan





### **Existing Elevations**



#### **Proposed Elevations**



#### Plan showing location of photographs





View 1. Site frontage on Wishing Tree Road North.



View 2. Northern elevation of building.



View 3. Northern elevation and existing driveway









View 5. South-western part of the original building.



View 6. Looking west from car parking area.





View 7. Looking west from car park with the community centre in the foreground.





View 8. Southern eastern corner of youth centre showing existing extensions.





View 9. Another view of existing extensions.





View 10. Stepped access into site.





View 11. Rear (eastern) elevation.





### HS/3510/CC – Hollington Youth Centre, Wishing Tree Road North, St Leonards on Sea TN38 9LL

Renovation and extension of Hollin