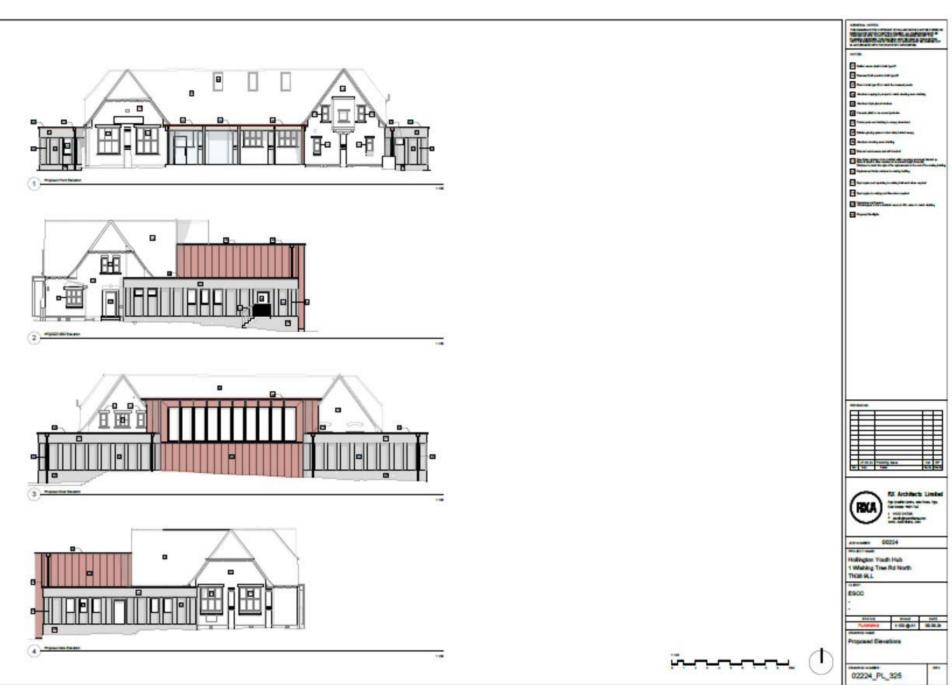

# East Sussex County Council Planning Committee 11 December 2024



## HS/3510/CC – Hollington Youth Centre, Wishing Tree Road North, St Leonards on Sea TN38 9LL

Renovation and extension of Hollington Youth Hub, involving: demolition of previous extensions and detached garage; renovation and new windows to the original building; new entrance canopy to the front, and extensions to the side and rear, with associated landscaping and access improvements, external lighting and roof-mounted renewable energy equipment.













#### **Existing Site Plan**





Proposed Site Plan





### **Existing Elevations**



#### **Proposed Elevations**



#### Plan showing location of photographs





View 1. Site frontage on Wishing Tree Road North.



View 2. Northern elevation of building.



View 3. Northern elevation and existing driveway









View 5. South-western part of the original building.



View 6. Looking west from car parking area.





View 7. Looking west from car park with the community centre in the foreground.





View 8. Southern eastern corner of youth centre showing existing extensions.





View 9. Another view of existing extensions.





View 10. Stepped access into site.





View 11. Rear (eastern) elevation.





### HS/3510/CC – Hollington Youth Centre, Wishing Tree Road North, St Leonards on Sea TN38 9LL

Renovation and extension of Hollington Youth Hub, involving: demolition of previous extensions and