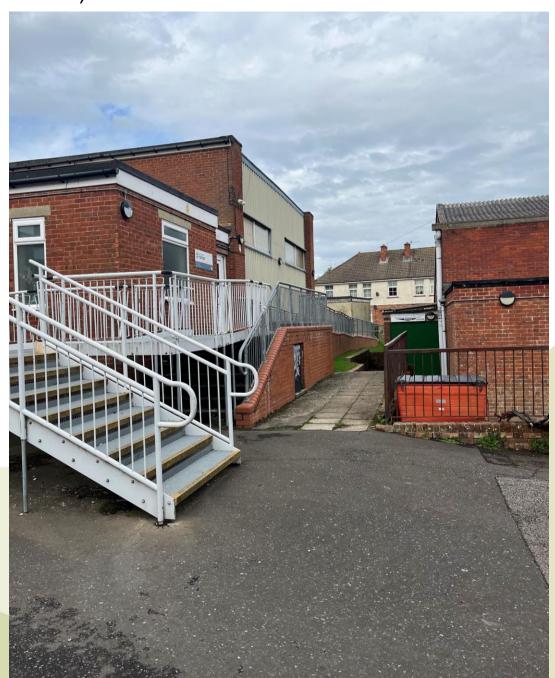

nts, external lighting and roof-mounted renewable energy equipment.













#### **Existing Site Plan**





Proposed Site Plan





### **Existing Elevations**



#### **Proposed Elevations**



#### Plan showing location of photographs





View 1. Site frontage on Wishing Tree Road North.



View 2. Northern elevation of building.



View 3. Northern elevation and existing driveway









View 5. South-western part of the original building.



View 6. Looking west from car parking area.





View 7. Looking west from car park with the community centre in the foreground.





View 8. Southern eastern corner of youth centre showing existing extensions.





View 9. Another view of existing extensions.





View 10. Stepped access into site.





View 11. Rear (eastern) elevation.





### HS/3510/CC – Hollington Youth Centre, Wishing Tree Road North, St Leonards on Sea TN38 9LL

Renovation and extension of Hollington Youth Hub, involving: demolition of previous extensions and detached garage; renovation and new windows to the original building; new entrance canopy to the front, and extensions to the side and rear, with associated landscaping and access improvements, external lighting and roof-mounted renewable energy equipment.



# East Sussex County Council Planning Committee 11 December 2024