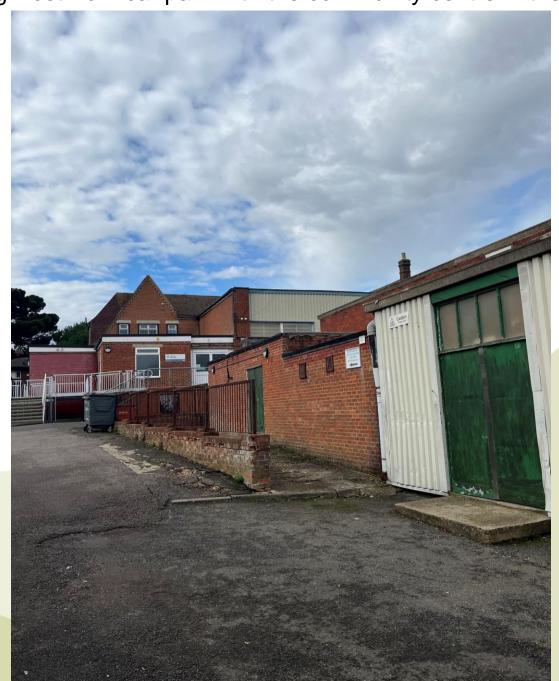

View 6. Looking west from car parking area.

View 7. Looking west from car park with the community centre in the foreground.

View 8. Southern eastern corner of youth centre showing existing extensions.

View 9. Another view of existing extensions.