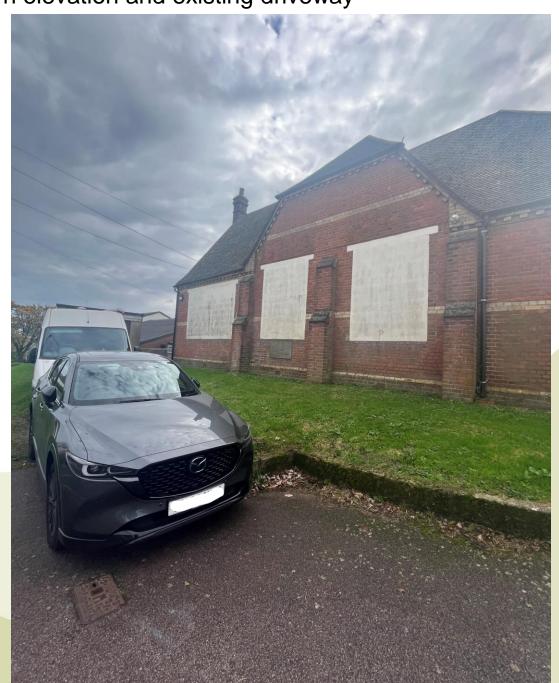

#### Plan showing location of photographs

View 1. Site frontage on Wishing Tree Road North.

View 2. Northern elevation of building.

View 3. Northern elevation and existing driveway

View 5. South-western part of the original building.