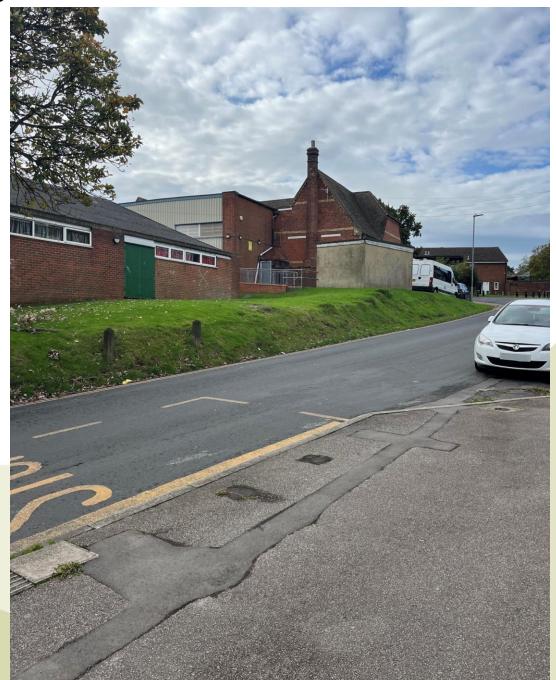

View 6. Looking west from car parking area.

View 7. Looking west from car park with the community centre in the foreground.

View 8. Southern eastern corner of youth centre showing existing extensions.

View 9. Another view of existing extensions.