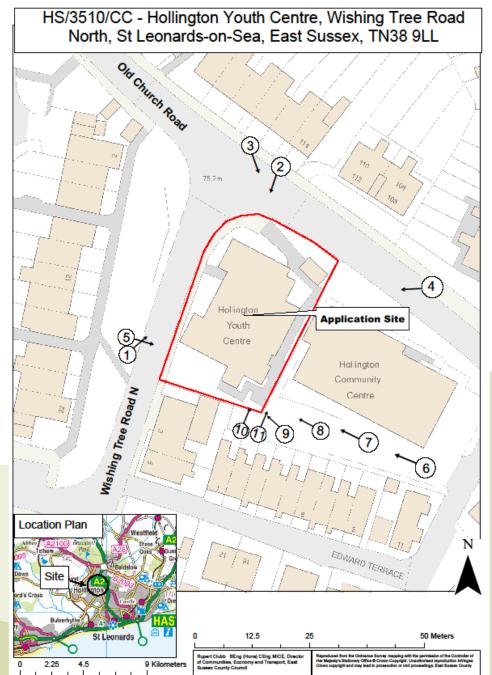

#### Plan showing location of photographs

View 1. Site frontage on Wishing Tree Road North.

View 2. Northern elevation of building.

View 3. Northern elevation and existing driveway

View 5. South-western part of the original building.

View 6. Looking west from car parking area.

View 7. Looking west from car park with the community centre in the foreground.

View 8. Southern eastern corner of youth centre showing existing extensions.

View 9. Another view of existing extensions.

View 10. Stepped access into site.

View 11. Rear (eastern) elevation.