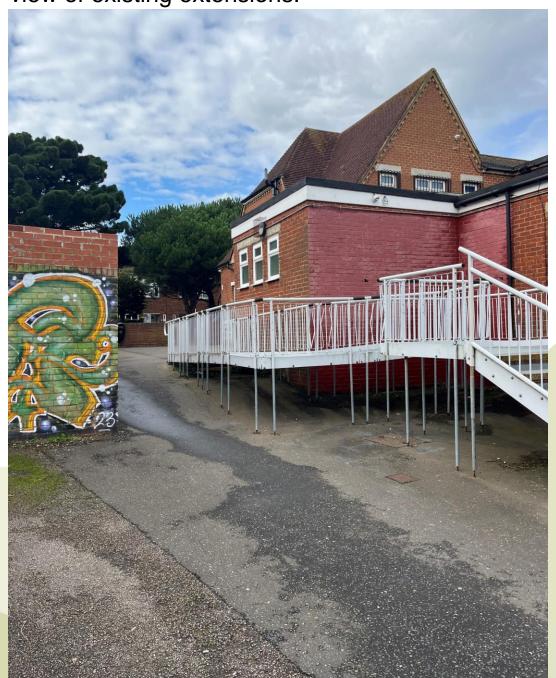

View 6. Looking west from car parking area.

View 7. Looking west from car park with the community centre in the foreground.

View 8. Southern eastern corner of youth centre showing existing extensions.

View 9. Another view of existing extensions.