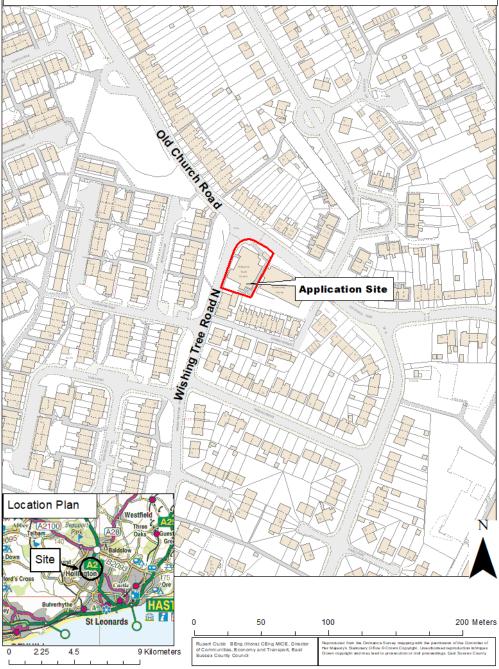

## HS/3510/CC – Hollington Youth Centre, Wishing Tree Road North, St Leonards on Sea TN38 9LL

Renovation and extension of Hollington Youth Hub, involving: demolition of previous extensions and detached garage; renovation and new windows to the original building; new entrance canopy to the front, and extensions to the side and rear, with associated landscaping and access improvements, external lighting and roof-mounted renewable energy equipment.