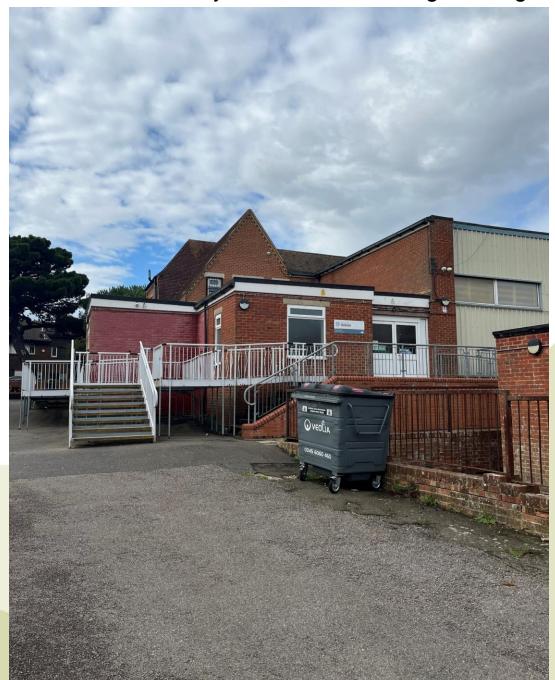

View 6. Looking west from car parking area.

View 7. Looking west from car park with the community centre in the foreground.

View 8. Southern eastern corner of youth centre showing existing extensions.

View 9. Another view of existing extensions.