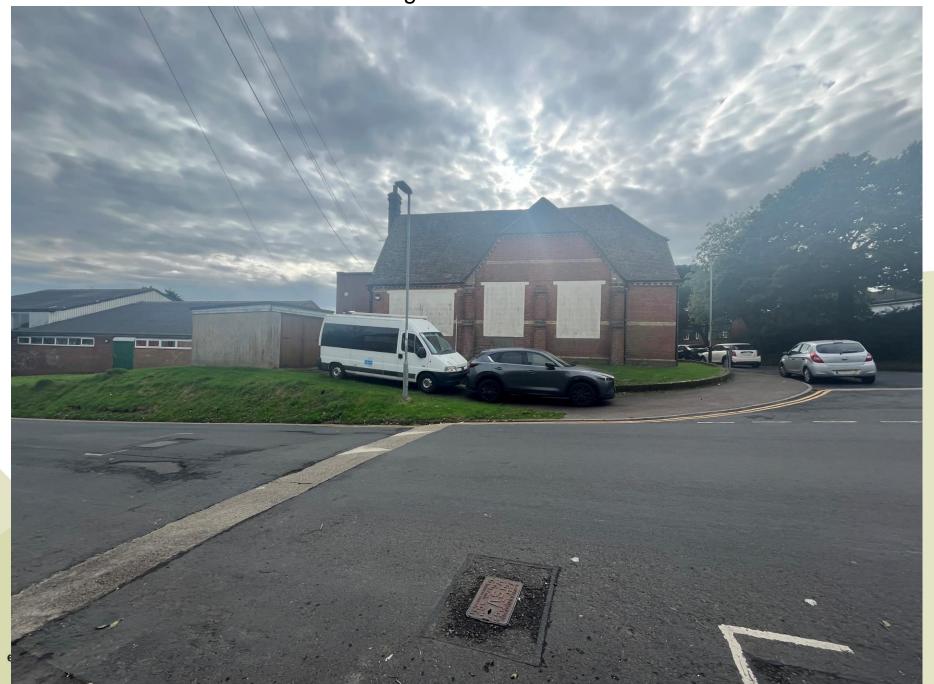

#### Plan showing location of photographs

View 1. Site frontage on Wishing Tree Road North.

View 2. Northern elevation of building.

View 3. Northern elevation and existing driveway

View 5. South-western part of the original building.