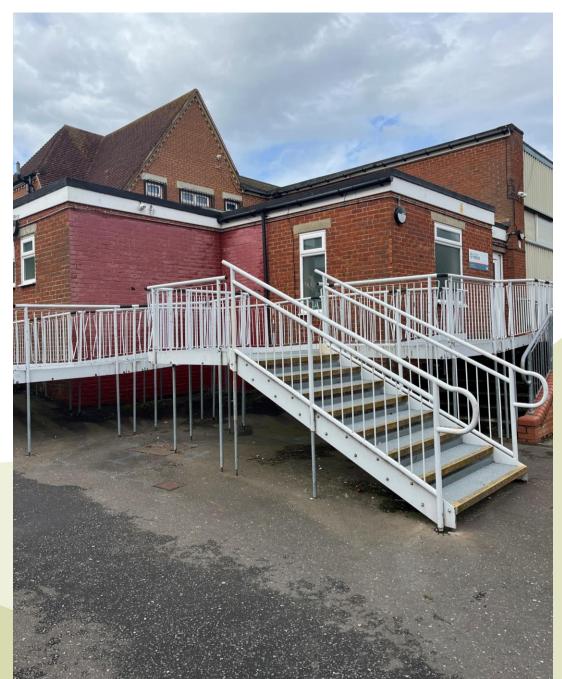

ociated landscaping and access improvements, external lighting and roof-mounted renewable energy equipment.













#### **Existing Site Plan**





Proposed Site Plan





### **Existing Elevations**



#### **Proposed Elevations**



#### Plan showing location of photographs





View 1. Site frontage on Wishing Tree Road North.



View 2. Northern elevation of building.



View 3. Northern elevation and existing driveway









View 5. South-western part of the original building.



View 6. Looking west from car parking area.





View 7. Looking west from car park with the community centre in the foreground.





View 8. Southern eastern corner of youth centre showing existing extensions.





View 9. Another view of existing extensions.





View 10. Stepped access into site.





View 11. Rear (eastern) elevation.





### HS/3510/CC – Hollington Youth Centre, Wishing Tree Road North, St Leonards on Sea TN38 9LL

Renovation and extension of Hollington Youth Hub, involving: demolition of previous extensions and detached garage; renovation and new windows to the original building; new entrance canopy to the front, and extensions to the side and rear, with associated landscaping and access improvements, external lighting and roof-mounted renewable energy equipment.



# East Sussex County Council Planning Committee 11 December 2024