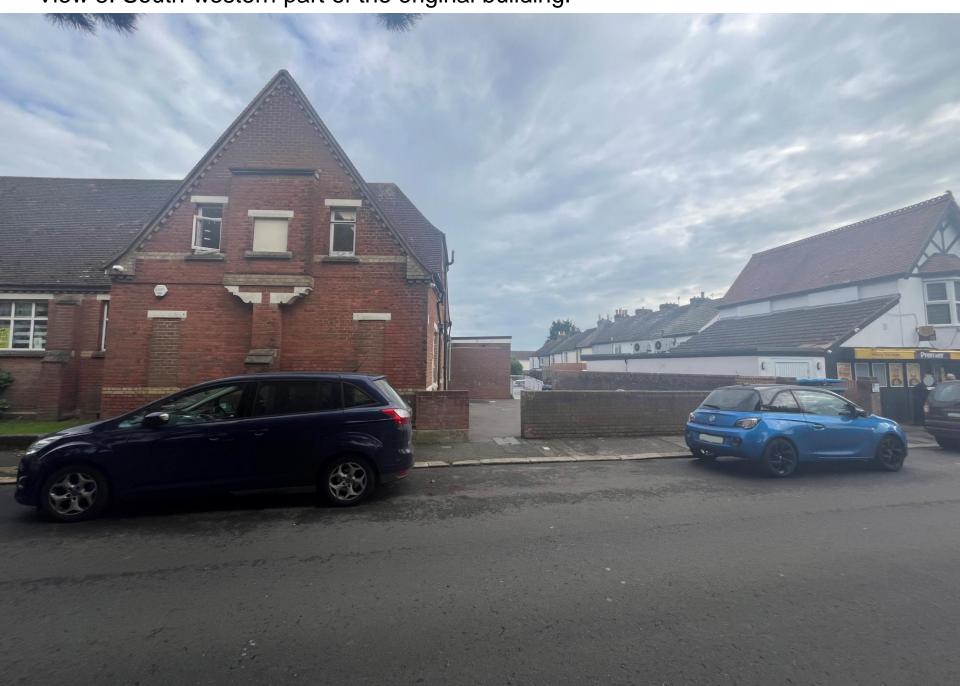

#### Plan showing location of photographs

View 1. Site frontage on Wishing Tree Road North.

View 2. Northern elevation of building.

View 3. Northern elevation and existing driveway

View 5. South-western part of the original building.