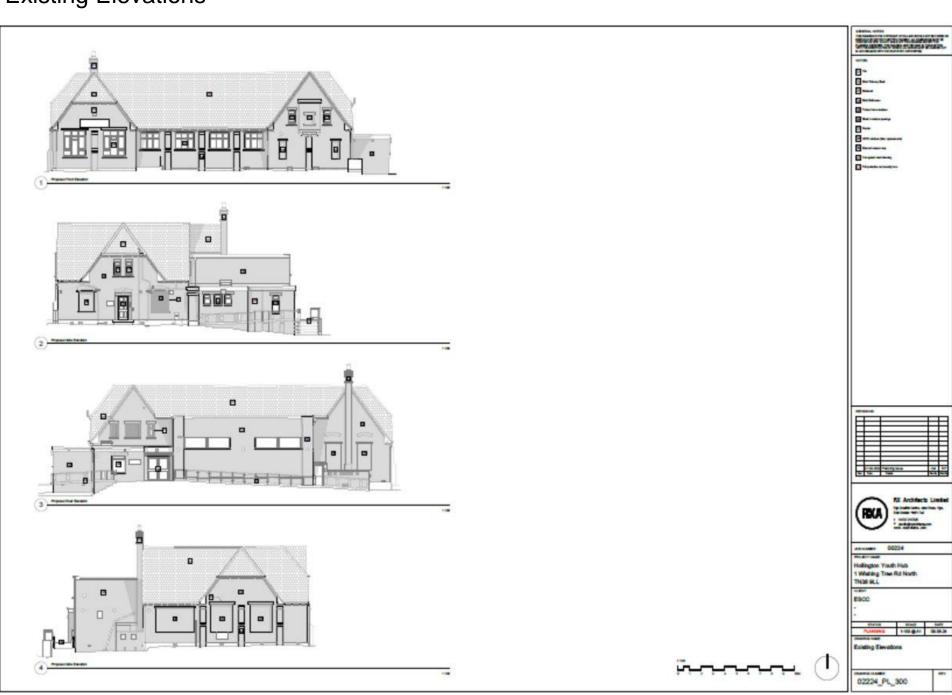

# East Sussex County Council Planning Committee 11 December 2024



## HS/3510/CC – Hollington Youth Centre, Wishing Tree Road North, St Leonards on Sea TN38 9LL

Renovation and extension of Hollington Youth Hub, involving: demolition of previous extensions and detached garage; renovation and new windows to the original building; new entrance canopy to the front, and extensions to the side and rear, with associated landscaping and access improvements, external lighting and roof-mounted renewable energy equipment.













#### **Existing Site Plan**





Proposed Site Plan





### **Existing Elevations**



#### **Proposed Elevations**



#### Plan showing location of photographs





View 1. Site frontage on Wishing Tree Road North.



View 2. Northern elevation of building.



View 3. Northern elevation and existing driveway









View 5. South-western part of the original building.



View 6. Looking west from car parking area.





View 7. Looking west from car park with the community centre in the foreground.





View 8. Southern eastern corner of youth centre showing existing extensions.





View 9. Another view of existing extensions.





View 10. Stepped access into site.





View 11. Rear (eastern) elevation.





### HS/3510/CC – Hollington Youth Centre, Wishing Tree Road North, St Leonards on Sea TN38 9LL

Renovation and extension of Hollington Youth Hub, involving: demoli