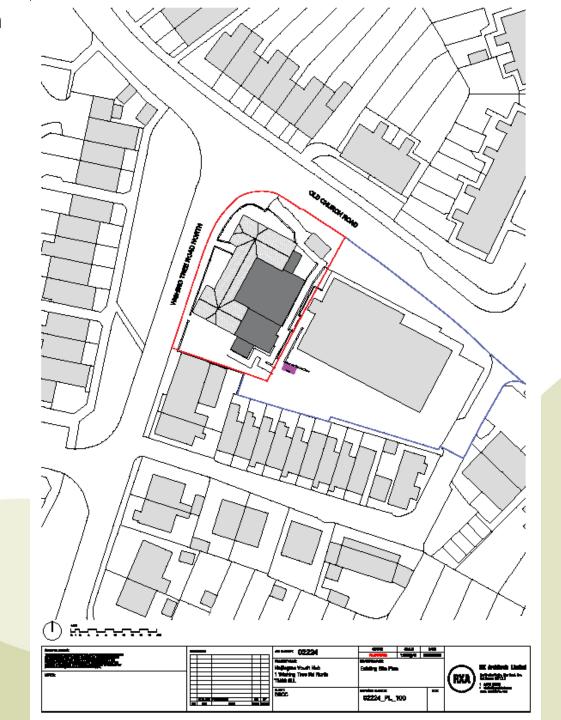

# East Sussex County Council Planning Committee 11 December 2024



## HS/3510/CC – Hollington Youth Centre, Wishing Tree Road North, St Leonards on Sea TN38 9LL

Renovation and extension of Hollington Youth Hub, involving: demolition of previous extensions and detached garage; renovation and new windows to the original building; new entrance canopy to the front, and extensions to the side and rear, with associated landscaping and access improvements, external lighting and roof-mounted renewable energy equipment.













#### **Existing Site Plan**





Proposed Site Plan





### **Existing Elevations**



#### **Proposed Elevations**



#### Plan showing location of photographs





View 1. Site frontage on Wishing Tree Road North.



View 2. Northern elevation of building.



View 3. Northern elevation and existing driveway









View 5. South-western part of the original building.



View 6. Looking west from car parking area.





View 7. Looking west from car park with the community centre in the foreground.





View 8. Southern eastern corner of youth centre showing existing extensions.





View 9. Another view of existing extensions.





View 10. Stepped access into site.





View 11. Rear (eastern) elevation.





### HS/3510/CC – Hollington Youth Centre, Wishing Tree Road North, St Leonards on Sea TN38 9LL

Renovation