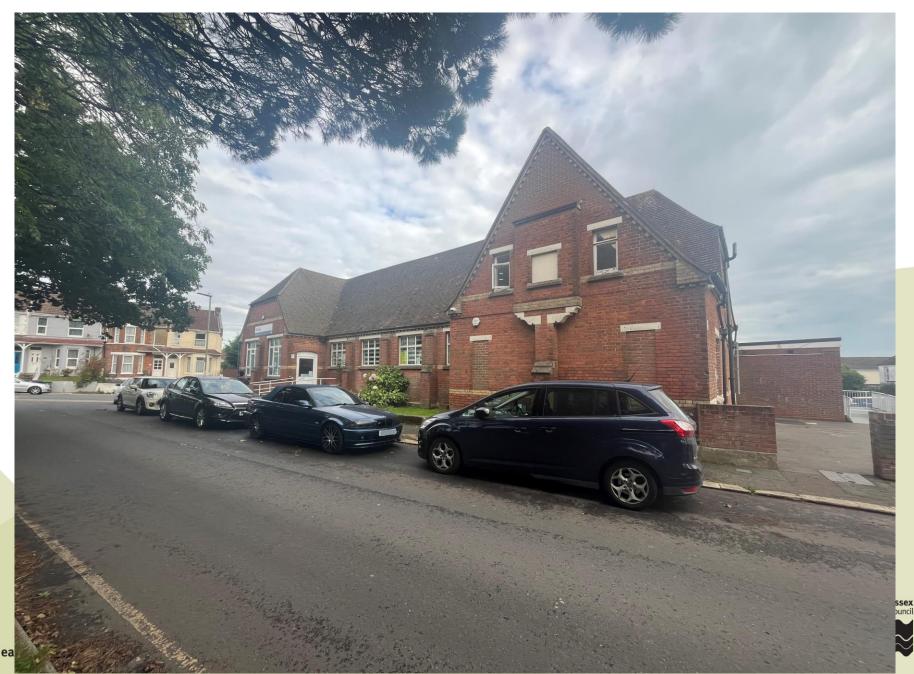

#### Plan showing location of photographs

View 1. Site frontage on Wishing Tree Road North.

View 2. Northern elevation of building.

View 3. Northern elevation and existing driveway

View 5. South-western part of the original building.